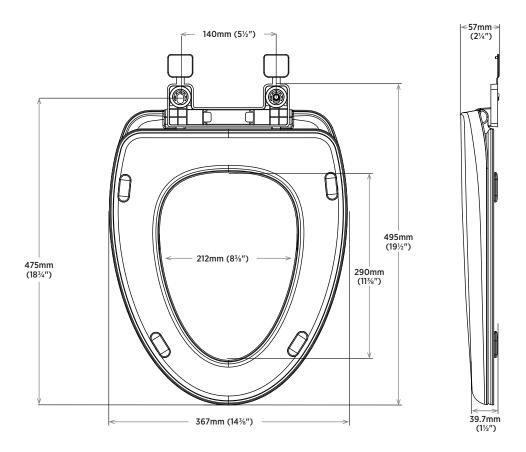

### **DIMENSIONS**

367mm W x 495mm D x 57mm H 143/8" W x 191/2" D x 21/4" H

#### **Toilet Seat:**

Cube 0.51 GW 4.43 lbs **Master Carton:** 

Cube 4.48

GW 29.43 lbs

**NOTES:** Dimensions of seat are nominal and meet minimum dimensional requirement specified by ANSI Z124.5 standard. These measurements are subject to change or cancellation. No responsibility is assumed for use of superseded or voided pages.