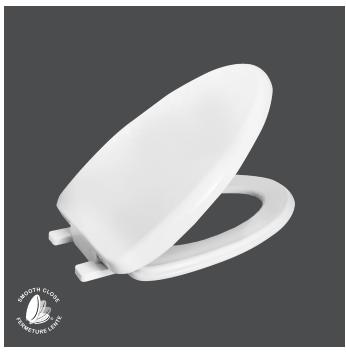

# **TELESCOPING** TOILET SEAT **ELONGATED TOILET SEAT WITH SMOOTH CLOSE**

☐ TS6020SC **Toilet Seat** 

## **PRODUCT SPECS**

- Smooth close plastic toilet seat

- Fits all standard elongated toilet bowls

- Individually boxed

- 6 Pieces in master carton