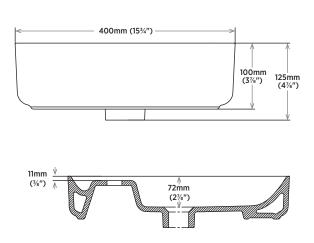

#### **DIMENSIONS:**

400mm W x 400mm D x 125mm H 15<sup>3</sup>/<sub>4</sub>" W x 15<sup>3</sup>/<sub>4</sub>" D x 4<sup>7</sup>/<sub>8</sub>" H