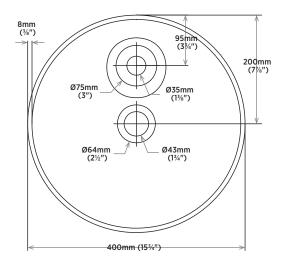

#### **DIMENSIONS:**

400mm W x 400mm D x 125mm H 15<sup>3</sup>/<sub>4</sub>" W x 15<sup>3</sup>/<sub>4</sub>" D x 4<sup>7</sup>/<sub>8</sub>" H