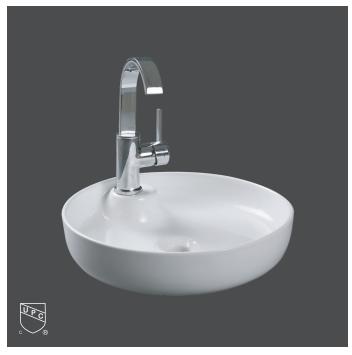

# **SIMONA**

15¾" ROUND VESSEL SINK

**□ 4500AFW** Round Vessel

## **PRODUCT SPECS:**

- Fine Fireclay
- Single hole faucet drilling with deck plate
- Back of sink fully concealed and glazed
- Micropolish glaze
- Template supplied
- Faucet not included