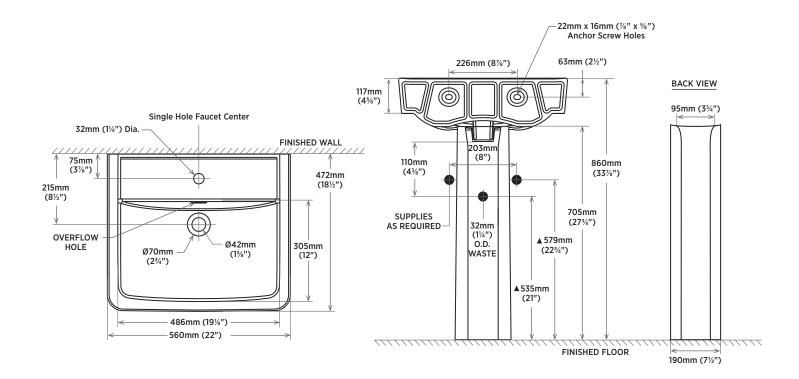

#### **DIMENSIONS:**

560mm W x 472mm D x 860mm H 22" W x 18½" D x 33%" H

NOTE: A Dimensions shown for location of supplied and waste are suggested.