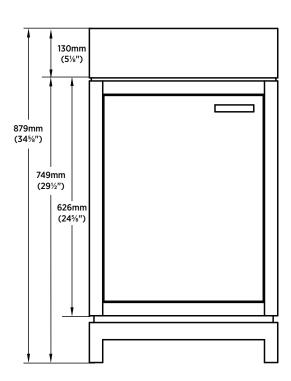

#### **DIMENSIONS**

19½" (W) x 9%" (D) x 34%" (H) 495mm (W) x 251mm (D) x 879mm (H)

**NOTES:** Dimensions of product are nominal and may vary within the range of tolerances allowed. These measurements are subject to change or cancellation. No responsibility is assumed for use of superseded or voided pages.