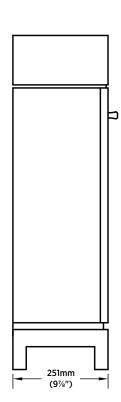

#### **DIMENSIONS**

19½" (W) x 9%" (D) x 34%" (H) 495mm (W) x 251mm (D) x 879mm (H)

**NOTES:** Dimensions of product are nominal and may vary within the range of tolerances allowed. These measurements are subject to change or cancellation. No responsibility is assumed for use of superseded or voided pages.