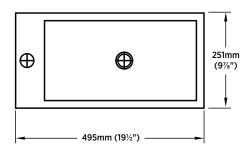

#### **DIMENSIONS**

19½" (W) x 9%" (D) x 34%" (H) 495mm (W) x 251mm (D) x 879mm (H)

**NOTES:** Dimensions of product are nominal and may vary within the range of tolerances allowed. These measurements are subject to change or cancellation. No responsibility is assumed for use of superseded or voided pages.