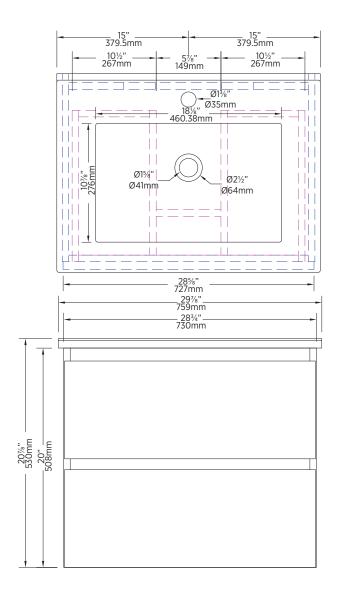

## DIMENSIONS

291/8"(W) x 183/8"(D) x 201/8" (H) 759mm(W) x 467mm(D) x 530mm(H)

NOTES: Dimensions of product are nominal and may vary within the range of tolerances allowed. These measurements are subject to change or cancellation. No responsibility is assumed for use of superseded or voided pages.