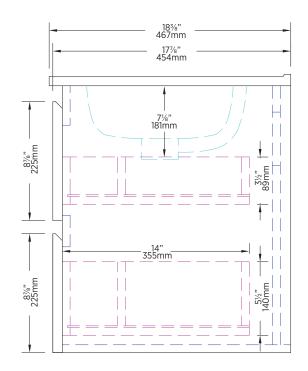

## DIMENSIONS

291/8"(W) x 183/8"(D) x 201/8" (H) 759mm(W) x 467mm(D) x 530mm(H)

NOTES: Dimensions of product are nominal and may vary within the range of tolerances allowed. These measurements are subject to change or cancellation. No responsibility is assumed for use of superseded or voided pages.