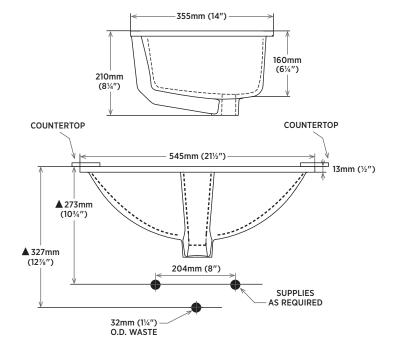

### **DIMENSIONS:**

#### **Outer:**

545mm W x 355mm D x 210mm H 211⁄2" W x 14" D x 81⁄4" H

#### Inner:

495mm W x 305mm D x 160mm H 19½" W x 12" D x 6¼" H