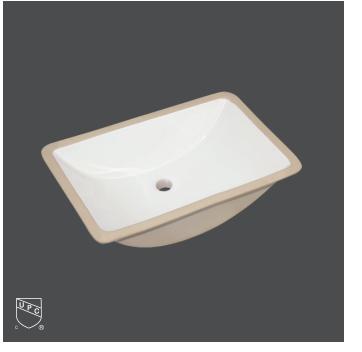

# **EMERY** RECTANGULAR UNDERMOUNT SINK

**4220CGY** Undermount Sink, Soft White

## **PRODUCT SPECS:**

- Vitreous china
- Front overflow hole
- 8¼" Bowl depth
- Template supplied
- Mounting clips not included
- Clips and epoxy can be used (supplied by the installer)