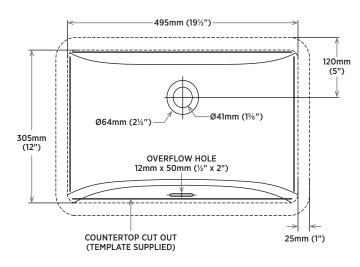

### **DIMENSIONS:**

#### **Outer:**

545mm W x 355mm D x 210mm H 211⁄2" W x 14" D x 81⁄4" H

#### Inner:

495mm W x 305mm D x 160mm H 19½" W x 12" D x 6¼" H