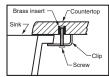

#### DETAIL OF MOUNTING CLIP

contrac

Note: Dimensions shown for location of supplies and "P" trap are suggested.