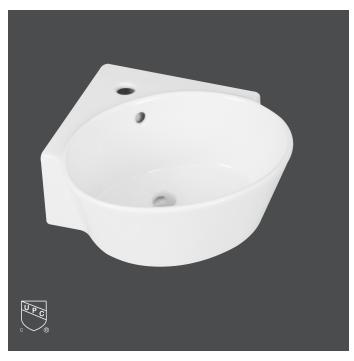

# **EDGEVIEW**

## WALL HUNG CORNER SINK

☐ **4610BHX** Single Hole

\* Special Order Only (See Price Book for Details)

☐ **4610BHX-SO** Single Hole (Sealed Overflow)

### **PRODUCT SPECS:**

- Fine Fireclay
- Slim rim profile
- Rear overflow hole
- Single hole faucet center
- Mounting bracket and hardware supplied
- For concealed plate-type carrier installation (supplied by others)
- Faucet not included