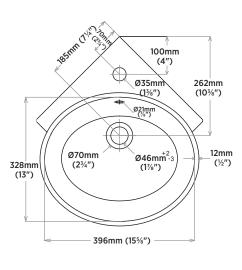

### **PRODUCT SPECS:**

- Fine Fireclay
- Slim rim profile
- Rear overflow hole
- Single hole faucet center
- Mounting bracket and hardware supplied
- For concealed plate-type carrier installation (supplied by others)
- Faucet not included

### **DIMENSIONS:**

440mm W x 500mm D x 195mm H 173/8" W x 195/8" D x 75/8" H