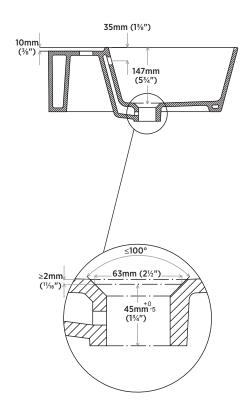

### **PRODUCT SPECS:**

- Fine Fireclay
- Slim rim profile
- Rear overflow hole
- Single hole faucet center
- Mounting bracket and hardware supplied
- For concealed plate-type carrier installation (supplied by others)
- Faucet not included

### **DIMENSIONS:**

440mm W x 500mm D x 195mm H 173/8" W x 195/8" D x 75/8" H