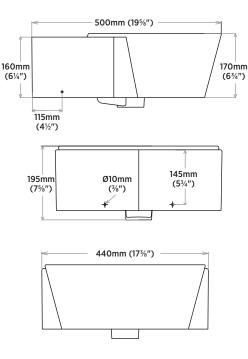

- Mounting bracket and hardware supplied
- For concealed plate-type carrier installation (supplied by others)
- Faucet not included

### **DIMENSIONS:**

440mm W x 500mm D x 195mm H 173/8" W x 195/8" D x 75/8" H

### **COMPLIANCE CERTIFICATIONS**

Meets or exceeds the following:

- IAPMO cUPC
- ASME A112.19.2 / CSA B45.1

### **SHIPPING**

Cube 1.39 GW 31.79 lbs



TO BE SPECIFIED

Colour:

Soft White

NOTES: Dimensions of fixtures are nominal and may vary within the range of tolerances established by ASME standard A112.19.2. These measurements are subject to change or cancellation. No responsibility is assumed for use of superseded or voided pages.

It shall be the responsibility of the installer to comply with the local disability codes and standards prior to installing the product.