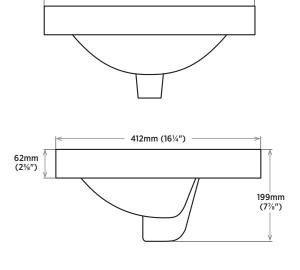

# **DIMENSIONS**

456mm W x 412mm D x 199mm H

18" W x 161/4" D x 71/8" H

456mm (18")