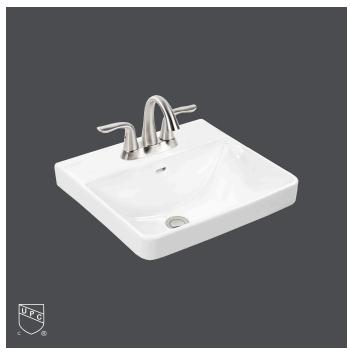

# **CONWICK**

18" SEMI-RECESSED RECTANGULAR VESSEL SINK

☐ **6410LEX** Single Hole ☐ **6440LEX** 4" Center

# **PRODUCT SPECS**

- Fine fireclay

- Rear overflow

- Template supplied

- Faucet not included