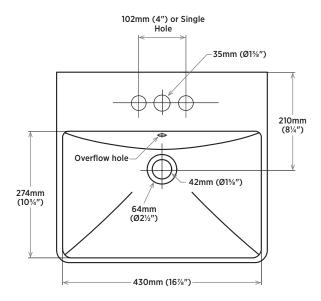

# **DIMENSIONS**

456mm W x 412mm D x 199mm H

18" W x 161/4" D x 71/8" H

456mm (18")