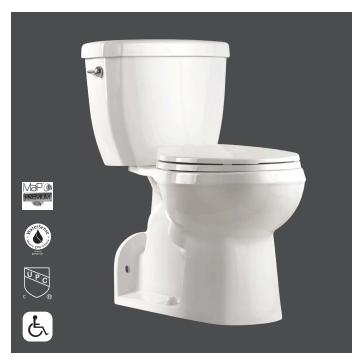

# CHANE PRESSURE ASSIST TOILET 3.8LPF / 1.0GPF

**□ 5722BMY** Bowl

☐ **5721BOY-L** Unlined Pressure Assist Tank

# **PRODUCT SPECS:**

- High efficiency pressure assist toilet

- 3.8Lpf / 1.0Gpf

- Powerful and quiet pressure assisted Sloan FLUSHMATE\* Flush assures clean and complete removal of all waste

- Elongated siphon jet action bowl

- Vitreous china

- 17" bowl height

- Chrome tank lever

- Back outlet flange

- 2" Fully glazed ball pass trapway

- Water surface: 115/8" x 77/8" (295mm x 198mm)

- Toilet seat not included

# **COMPLIANCE CERTIFICATIONS**

Meets or exceeds the following:

- IAPMO cUPC

- US EPA WaterSense

- ASME A112.19.2 / CSA B45.1

- ANSI A117.1 ADA Guideline

- MaP Premium Tested 1000g

- LEED Compliant

Products are designed to comply ADA/ANSI A117.1 Standard. It shall be the responsibility of the installer to comply with the local disability codes and standards prior to installing the product.