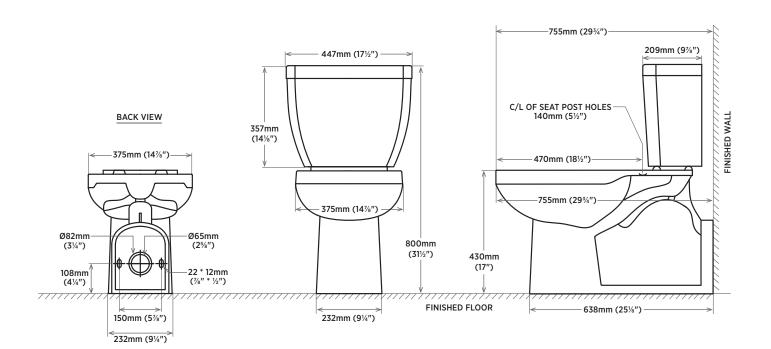

### **DIMENSIONS:**

447mm W x 755mm D x 800mm H 17½" W x 29¾" D x 31½" H

# **SHIPPING**

Bowl:

Cube 5.13 GW 60 lbs

Tank:

Cube 1.43 GW 33 lbs

**NOTES:** This toilet is designed to rough-in at a minimum dimension of  $108mm (4\%)^n$  from finished floorto C/L of outlet. Supply line not included with fixture and must be ordered separately.

Important: Dimensions of fixtures are nominal and may vary within the range of tolerances established by ASME standard A112.19.2. These measurements are subject to change or cancellation. No responsibility is assumed for use of superseded or voided pages.